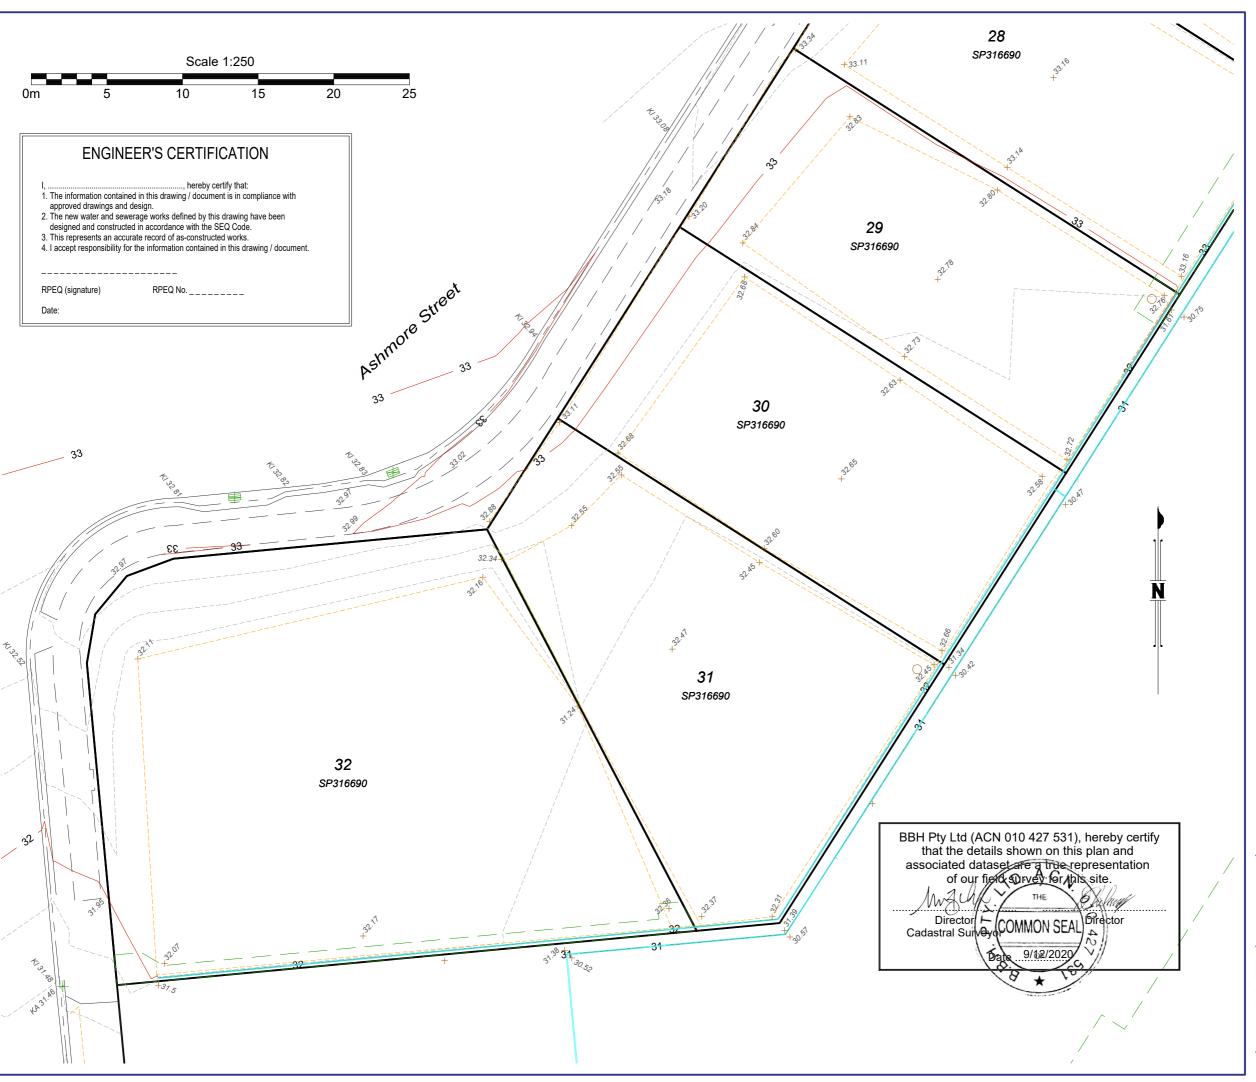

#### NOTES:

- 1. Drawn to scale on an A3 sheet.
- All levels are in metres on the Australian Height
   Datum referred to PM106537- RL 29.906m AHD situated at McDowall Bridge, Everton Park
  7. Field Survey Completed on 17/11/2020

Level datum: AHD Derived (PSM106537) Horiz datum: PLAN (IS220713)

Coord Origin: GNSS (Truncated MGA System to match Engineering design of GDA System: GDA94 Coordinate System: Plane 1:1

Meridian: + 0°00' IS220713

| Client:       | The Mirva             | c Gr | oup      |      |     |
|---------------|-----------------------|------|----------|------|-----|
| Locality:     | Everton Pa            | ark  |          |      |     |
| Local Gov:    | Brisbane City Council |      |          |      |     |
| Surveyed By:  | CTN                   |      | Approved | : B\ | ۸M  |
| Date Created: | 09/12/20              |      | Scale:   | 1:   | 250 |
| File Ref:     |                       |      |          | 191  | 518 |
| Plan No:      | 191                   | 518  | _044_VER | Rev: | В   |
| Page 3 of 5   |                       |      |          |      | A3  |