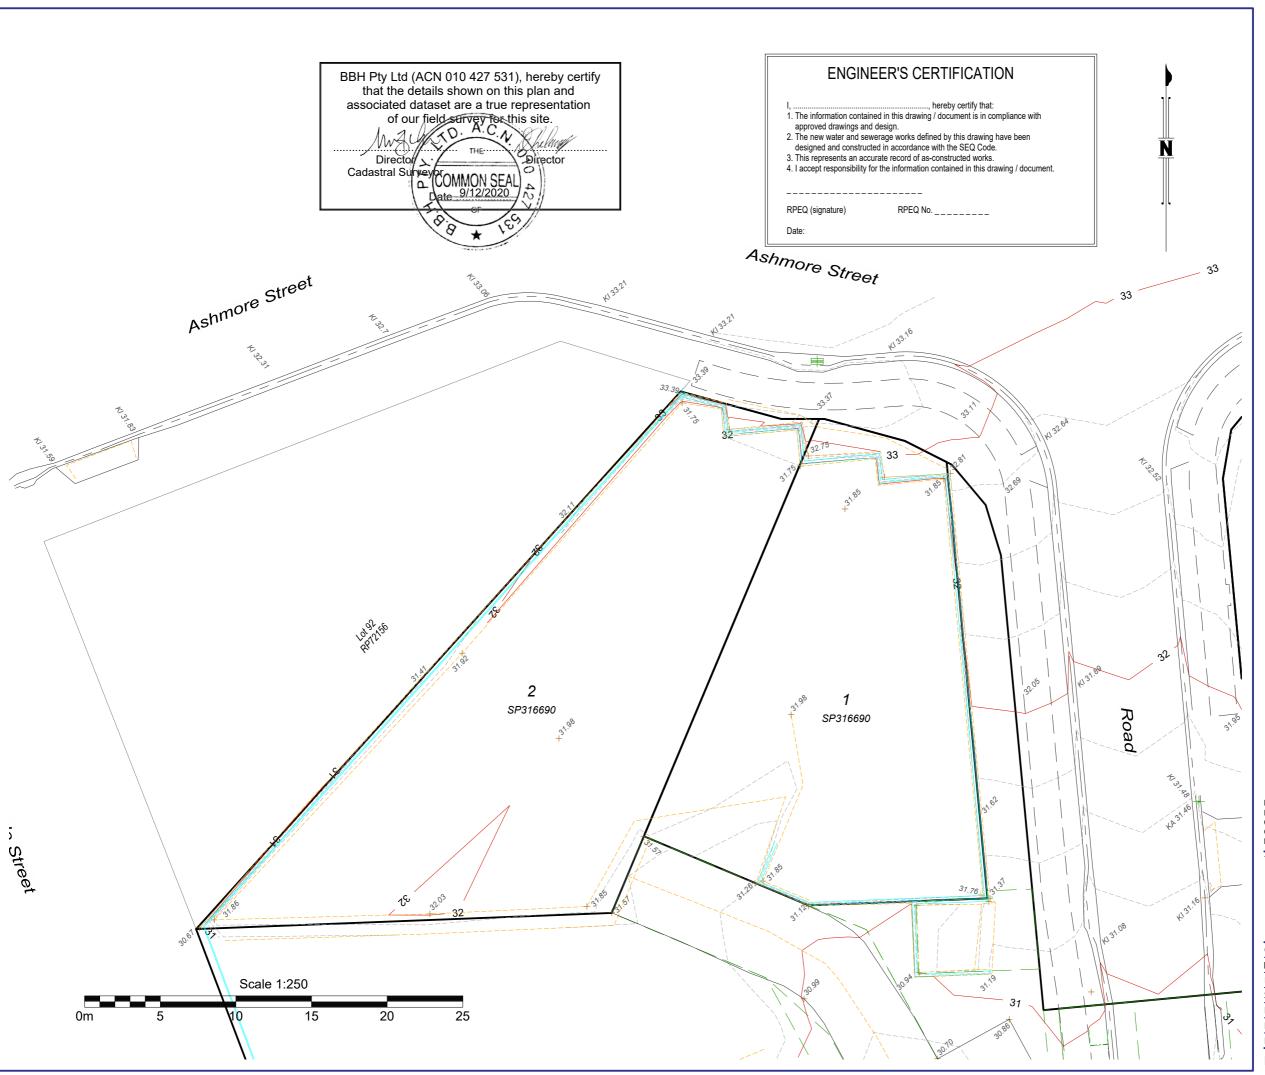

### NOTES:

- 1. Drawn to scale on an A3 sheet.
- All levels are in metres on the Australian Height
   Datum referred to PM106537- RL 29.906m AHD situated at McDowall Bridge, Everton Park
  7. Field Survey Completed on 17/11/2020

Level datum: AHD Derived (PSM106537) Horiz datum: PLAN (IS220713)

Coord Origin: GNSS (Truncated MGA System to match Engineering design of GDA System: GDA94 Coordinate System: Plane 1:1

Meridian: + 0°00' IS220713

| Client:       | The Mirva             | c Gr | oup      |      |     |
|---------------|-----------------------|------|----------|------|-----|
| Locality:     | Everton Pa            | ark  |          |      |     |
| Local Gov:    | Brisbane City Council |      |          |      |     |
| Surveyed By:  | CTN                   |      | Approved | : B\ | ٧M  |
| Date Created: | 09/12/20              |      | Scale:   | 1:2  | 250 |
| File Ref:     |                       |      |          | 191  | 518 |
| Plan No:      | 191                   | 518  | _044_VER | Rev: | В   |
| Page 2 of 5   |                       |      |          | ,    | А3  |