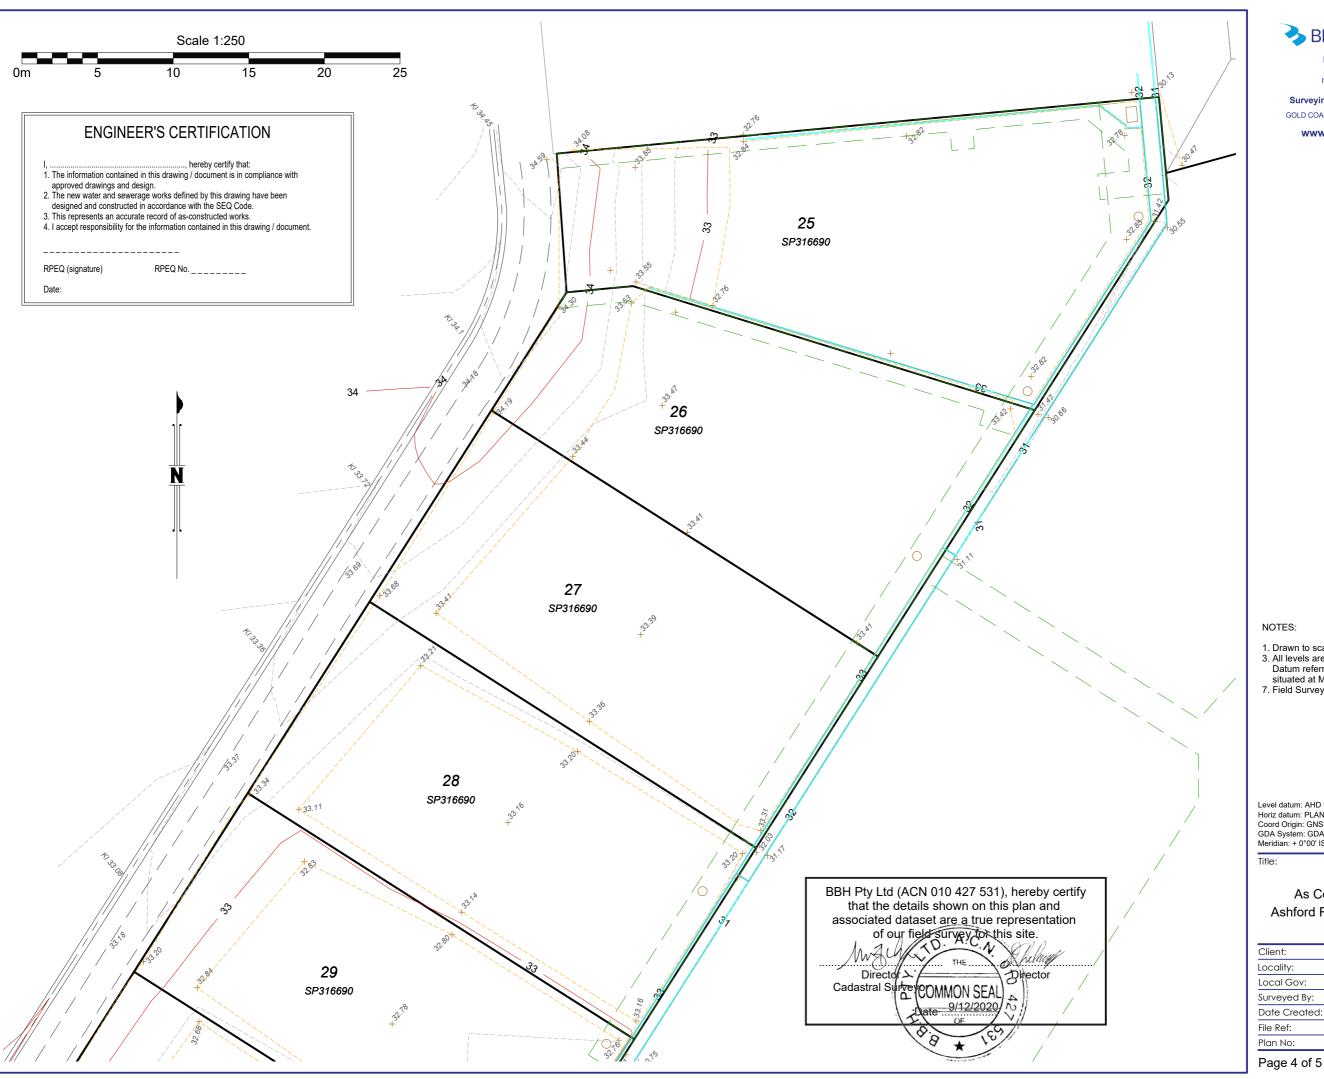

### NOTES:

- 1. Drawn to scale on an A3 sheet.
- 3. All levels are in metres on the Australian Height Datum referred to PM106537- RL 29.906m AHD situated at McDowall Bridge, Everton Park
  7. Field Survey Completed on 17/11/2020

Level datum: AHD Derived (PSM106537) Horiz datum: PLAN (IS220713)

Coord Origin: GNSS (Truncated MGA System to match Engineering design of GDA System: GDA94 Coordinate System: Plane 1:1

Meridian: + 0°00' IS220713

| lient:       | The Mirvac G    | oup      |               |
|--------------|-----------------|----------|---------------|
| ocality:     | Everton Park    |          |               |
| ocal Gov:    | Brisbane City 0 | Council  |               |
| urveyed By:  | CTN             | Approved | : BWM         |
| ate Created: | 09/12/20        | Scale:   | 1:250         |
| ile Ref:     |                 |          | 191518        |
| lan No:      | 191518          | _044_VER | Rev: <b>B</b> |
|              |                 |          |               |