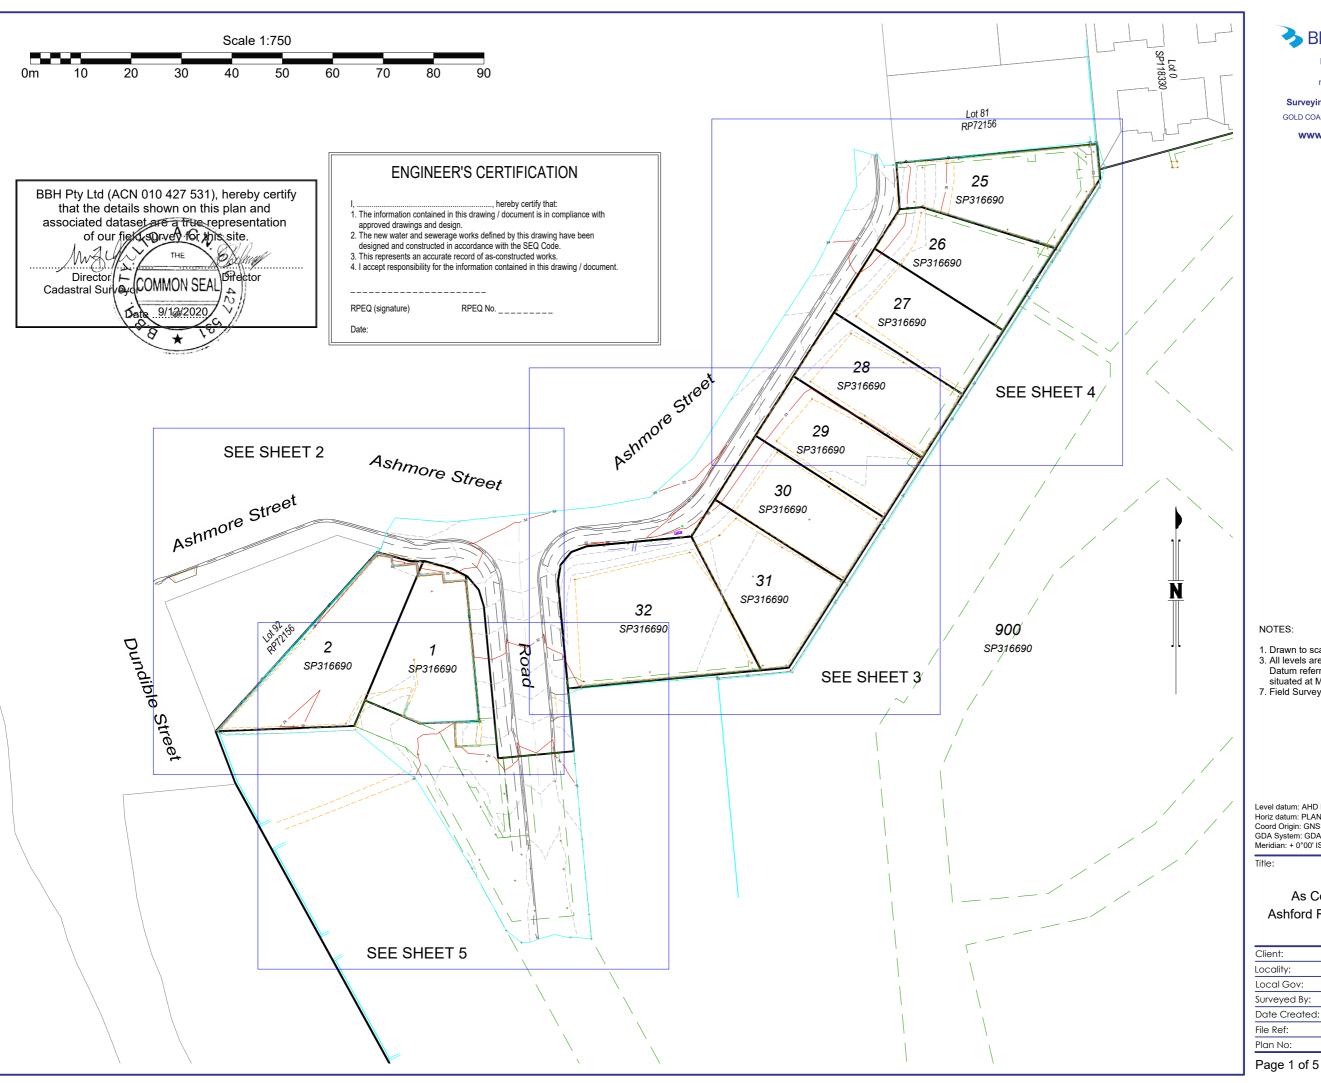

Surveying, Town Planning & Spatial Services. GOLD COAST | BRISBANE | SUNSHINE COAST | IPSWICH

www.bennettandbennett.com.au

- 1. Drawn to scale on an A3 sheet.
- 3. All levels are in metres on the Australian Height Datum referred to PM106537- RL 29.906m AHD situated at McDowall Bridge, Everton Park
- 7. Field Survey Completed on 17/11/2020

Level datum: AHD Derived (PSM106537) Horiz datum: PLAN (IS220713)

Coord Origin: GNSS (Truncated MGA System to match Engineering design of GDA System: GDA94 Coordinate System: Plane 1:1

Meridian: + 0°00' IS220713

| Client:       | The Mirvac G  | roup      |               |
|---------------|---------------|-----------|---------------|
| Locality:     | Everton Park  |           |               |
| Local Gov:    | Brisbane City | Council   |               |
| Surveyed By:  | CTN           | Approved: | BWM           |
| Date Created: | 09/12/20      | Scale:    | 1:750         |
| File Ref:     |               |           | 191518        |
| Plan No:      | 191518        | 3_044_VER | Rev: <b>B</b> |
|               |               |           |               |