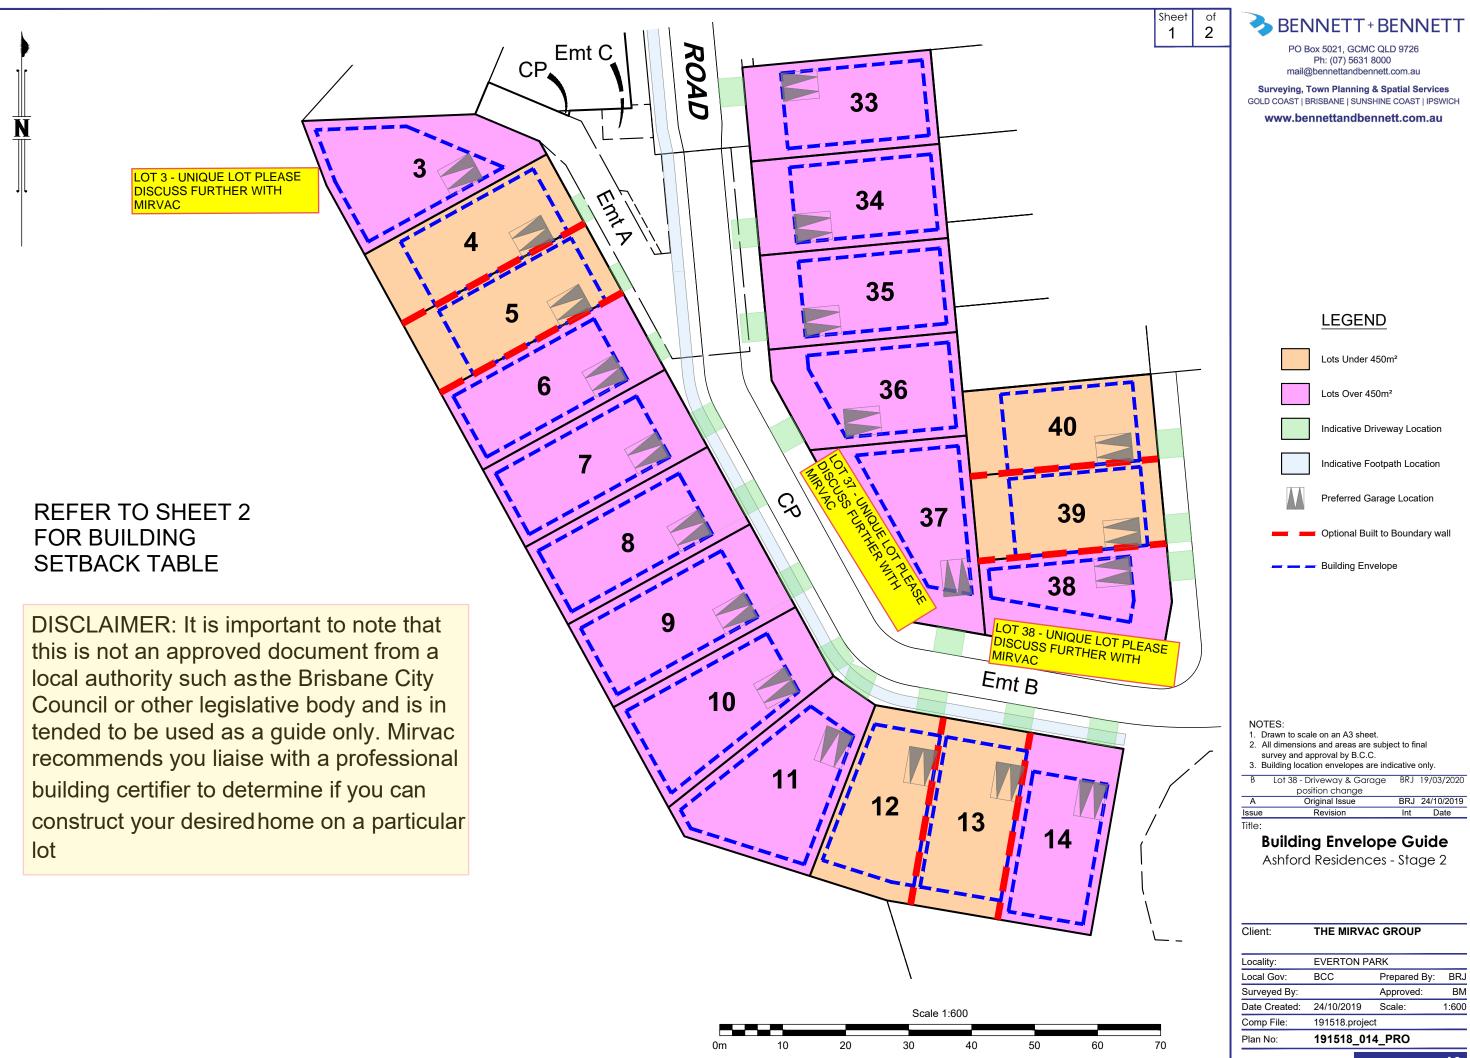

## BUILDING SETBACK TABLE

## BUILDING SUMMARY OF SETBACK TABLE AMENDMENTS FOR PLAN 014

| Indicative Lot Type                                                                                                                                                                                                                        | Lots under 450m2                                                                                                                                                                           | Lots 450m2 and over                                                                                                                                  |                                                                          |
|--------------------------------------------------------------------------------------------------------------------------------------------------------------------------------------------------------------------------------------------|--------------------------------------------------------------------------------------------------------------------------------------------------------------------------------------------|------------------------------------------------------------------------------------------------------------------------------------------------------|--------------------------------------------------------------------------|
| Minimum Front Boundary Setback                                                                                                                                                                                                             |                                                                                                                                                                                            | •                                                                                                                                                    |                                                                          |
| Primary Street Frontage<br>(The street frontage that is most commonly<br>addressed by other buildings in the block)<br>For the purposes of this plan the primary street frontage<br>has been assumed based on the location of the driveway | <ul> <li>3m to the external wall;</li> <li>5.5m for garages</li> </ul>                                                                                                                     | 6m;<br>For a corner lots please refer to QDC MP1.2 - Design and Siting Standa<br>Detached Housing - On Lots 450m2 and Over Acceptable Solution A1 (  |                                                                          |
| Secondary Street Frontage<br>(Where a lot has more than one road frontage,<br>the secondary is the frontage that which is not<br>the primary street frontage)                                                                              | ■ N/A                                                                                                                                                                                      | 6m; or<br>For a corner lots please refer to QDC MP1.2 - Design and Siting Standa<br>Detached Housing - On Lots 450m2 and Over Acceptable Solution A1 |                                                                          |
| Minimum Side Boundary Setbacks                                                                                                                                                                                                             |                                                                                                                                                                                            | l                                                                                                                                                    |                                                                          |
|                                                                                                                                                                                                                                            | 1m for habitable spaces                                                                                                                                                                    | Wall up to 4.5m high                                                                                                                                 | 1.5m                                                                     |
|                                                                                                                                                                                                                                            |                                                                                                                                                                                            | Wall greater than 4.5m to 7.5m high                                                                                                                  | 2m                                                                       |
|                                                                                                                                                                                                                                            |                                                                                                                                                                                            | Wall greater than 7.5m high                                                                                                                          | 2m plus 0.5m for every 3m or part ex                                     |
| Built to Boundary Walls                                                                                                                                                                                                                    |                                                                                                                                                                                            |                                                                                                                                                      |                                                                          |
|                                                                                                                                                                                                                                            | <ul> <li>Om; and</li> <li>limited to one side boundary; and</li> <li>for non-habitable spaces only; and</li> <li>a maximum height of 3.5m; and</li> <li>a maximum length of 9m.</li> </ul> | N/A                                                                                                                                                  |                                                                          |
| Minimum Rear Boundary Setback                                                                                                                                                                                                              |                                                                                                                                                                                            |                                                                                                                                                      |                                                                          |
|                                                                                                                                                                                                                                            | ■ 6m; or                                                                                                                                                                                   | Wall up to 4.5m high                                                                                                                                 | ■ 1.5m                                                                   |
|                                                                                                                                                                                                                                            | ■ 3m for Lots 12 & 13 only.                                                                                                                                                                | Wall greater than 4.5m to 7.5m high                                                                                                                  | ■ 2m                                                                     |
|                                                                                                                                                                                                                                            |                                                                                                                                                                                            | Wall greater than 7.5m high                                                                                                                          | <ul> <li>2m plus 0.5m for every 3m<br/>or part exceeding 7.5m</li> </ul> |
| Maximum Site Cover                                                                                                                                                                                                                         |                                                                                                                                                                                            |                                                                                                                                                      |                                                                          |
|                                                                                                                                                                                                                                            | ■ 60%                                                                                                                                                                                      |                                                                                                                                                      | <b>50%</b>                                                               |
|                                                                                                                                                                                                                                            |                                                                                                                                                                                            |                                                                                                                                                      |                                                                          |

Note: Setbacks shown in this table should be used as a guide only. Reference should be made to the Brisbane City Planning Scheme including the 'Dwelling House Code', 'Dwelling House (Small Lot) Code'; and the Queensland Development Code (QDC) 'MP1.1 - Design and Siting Standard for Single Detached Housing - on Lots Under 450m<sup>2</sup> and 'MP1.2 - Design and Siting Standard for Single Detached Housing - On Lots 450m<sup>2</sup> and Over', and to the Council development approval which has varied some setbacks for lots under 450m<sup>2</sup>