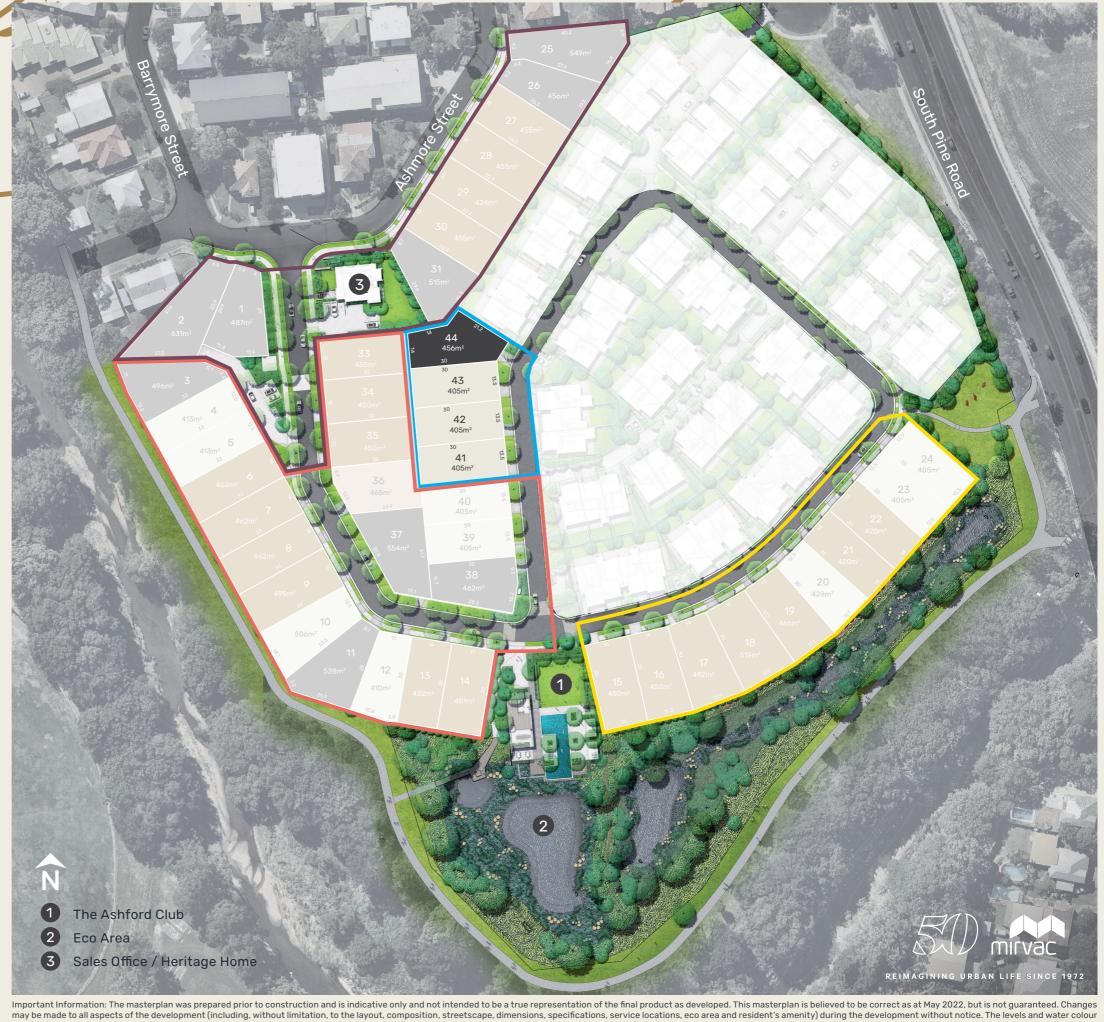

## MASTERPLAN

Important Information: The masterplan was prepared prior to construction and is indicative only and not intended to be a true representation of the final product as developed. This masterplan is believed to be correct as at May 2022, but is not guaranteed. Changes may be made to all aspects of the development (including, without limitation, to the layout, composition, streetscape, dimensions, service locations, eco area and resident's amenity) during the development without notice. The levels and water colour of the Eco Area are seasonal and may vary throughout the year. Dimensions are approximate only and may be the sum of multiple truncations. Lots may be subject to easements and covenants. \*The area indicated Future Residential at the date of preparation of this masterplan, may be developed by Mirvac in the future subject to receipt of development approvals and market conditions. Please refer to the contract plans and specifications, as this lot plan is for general guidance only. The area indicated Future Residential at the date of preparation of this lot plan, may be developed by Mirvac in the future subject to receipt of development approvals and market conditions. Mirvac may sell some or all of these sites to third party developers. Timing is unknown. Version 1 - May 2022.